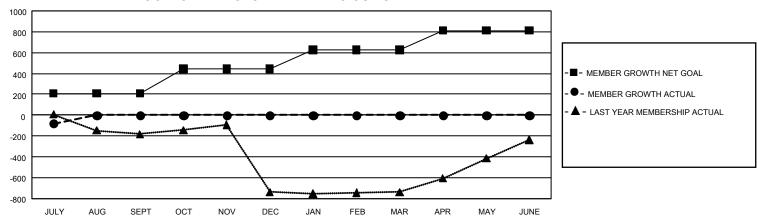

| Members               |                           |                           |                                              |  |  |  |  |  |
|-----------------------|---------------------------|---------------------------|----------------------------------------------|--|--|--|--|--|
| RESULTS FOR 2022-2023 |                           |                           |                                              |  |  |  |  |  |
| QUARTER               | MEMBER GROWTH NET<br>GOAL | T MEMBER GROWTH<br>ACTUAL | DROPPED MEMBERS ACTUAL (including transfers) |  |  |  |  |  |
| JULY/AUG/SE           | EPT 209                   | 89                        | 155                                          |  |  |  |  |  |
| OCT/NOV/DE            | C 234                     | 0                         | 0                                            |  |  |  |  |  |
| JAN/FEB/MAF           | ₹ 185                     | 0                         | 0                                            |  |  |  |  |  |
| APR/MAY/JUI           | NE 183                    | 0                         | 0                                            |  |  |  |  |  |

## GOALS AND ACTUAL MEMBERS CUMULATIVE

| DROPPED CLUBS: 4 |     | 32 CLUBS OF 363 ADDED 1 OR<br>MORE NEW MEMBERS | GENDER DISTRIBUTION                  |                |
|------------------|-----|------------------------------------------------|--------------------------------------|----------------|
|                  |     |                                                | MALE                                 | 3,755 (44.66%) |
|                  |     |                                                | FEMALE                               | 4,648 (55.28%) |
| DROPPED MEMBERS  |     |                                                | NON BINARY                           | 0 (0.00%)      |
| DECEASED         | 4   |                                                | PREFER NOT TO ANSWER                 | 5 (0.06%)      |
| CLUB CANCELLED   | 41  |                                                | TOTAL FAMILY UNIT MEMBERS            | 3,247          |
| OTHER            | 110 | CLICK HERE FOR                                 | ,                                    |                |
| TOTAL            | 155 | CUMULATIVE MEMBERSHIP DATA                     | FAMILY MEMBERS PAYING HALF DUES 1,94 |                |