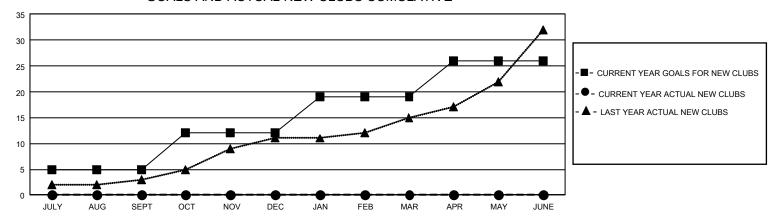

## GMT Constitutional Area 3, Group E

REPORT DOES NOT INCLUDE CLUBS IN UNDISTRICTED AREAS.

| Clubs                 |               |           |               |           |  |  |
|-----------------------|---------------|-----------|---------------|-----------|--|--|
| RESULTS FOR 2022-2023 |               |           |               |           |  |  |
| QUARTER               | NEW CLUB GOAL | NEW CLUBS | DROPPED CLUBS | QL        |  |  |
| JULY/AUG/SEPT         | 15            | 0         | 4             | <br>  JUL |  |  |
| OCT/NOV/DEC           | 21            | 0         | 0             | oc        |  |  |
| JAN/FEB/MAR           | 21            | 0         | 0             | <br>  JAN |  |  |
| APR/MAY/JUNE          | 21            | 0         | 0             | API       |  |  |

## GOALS AND ACTUAL NEW CLUBS CUMULATIVE